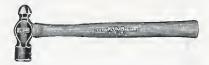

|

#### SERVALL NAIL HAMMERS



#### Black Farged Finish Ivary Lacquered Hickary Handle Permaband—Keeps Handle Tight

| No.   | Head<br>Weight | Weight<br>Per Doz. |
|-------|----------------|--------------------|
| SN11½ | 1 lb.          | 18 lbs.            |
| SN13  | 7 ozs.         | 9 lbs.             |

#### SERVALL RIPPING HAMMER

| 170.  | Head<br>Weight | Weight<br>Per Doz. |
|-------|----------------|--------------------|
| SR11½ | 1 lb.          | 18 lbs.            |

### PLUMB HAMMERS

Perfectly balanced to give easy and accurate control to the blow. Made of special analysis steel, the heads are the maximum degree of hardness, the eyes are toughened to prevent spreading. Plumb handles are turned from tough springy hickory, tested for strength.

#### PLUMB BALL PEIN HAMMERS



| Smooth | Black | Head—Tested | Red | Handle |
|--------|-------|-------------|-----|--------|
|--------|-------|-------------|-----|--------|

| No. Head<br>Weight | Weight<br>Per Doz. |
|--------------------|--------------------|
| 367 2 ozs.         | 3 lbs.             |
| 369 4 ozs.         | 4 lbs.             |
| 370 6 ozs.         | 7 lbs.             |
| 371 8 ozs.         | 10 lbs.            |
| 37212 oz.          | 12 lbs.            |
| 373 1 lb.          | 16 lbs.            |
| 37411/4 lbs.       | 20 lbs.            |
| 3751½ lbs.         | 23 lbs.            |
| 377 2 lbs.         | 30 lbs.            |
| 379                | 35 lbs.            |
| 381 3 lbs.         | 43 lbs.            |

### PLUMB BLACKSMITHS' HAND HAMMERS



Smooth Black Head—Tested Red Handle

| No